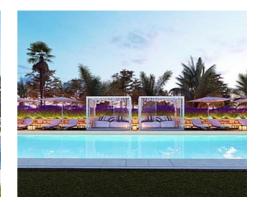

The homes are spacious and light with a modern design. Choose from an open-plan layout for the kitchen and living area or a closed kitchen.

Communal facilities include a large 110m<sup>2</sup> salt-water swimming pool, a solarium surrounded by greenery and a chill-out area to relax in.