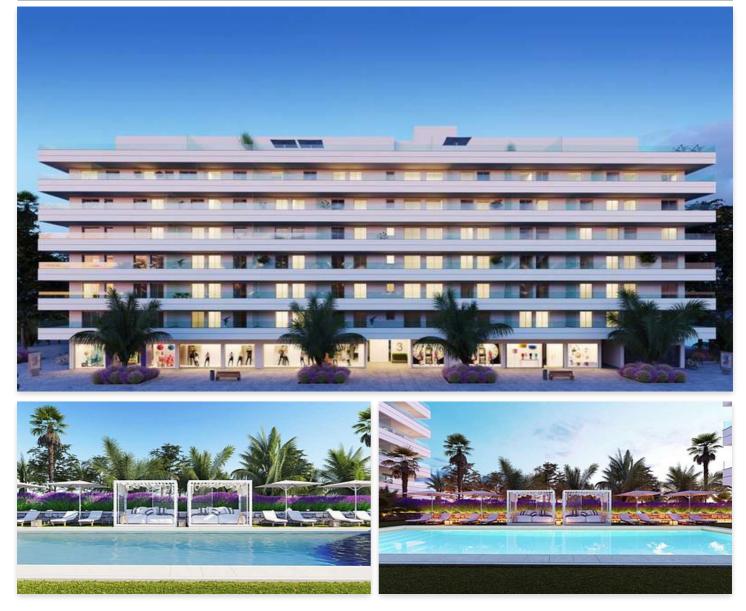

## Location: Marbella

New residential project in the La Campana area of Nueva Andalucía. The project • consists of 89 properties including apartments and penthouses. The building has been designed for increased energy efficiency with low energy consumption while taking care • Bathrooms: 2,3 of the local environment.

The homes are spacious and light with a modern design. Choose from an open-plan layout for the kitchen and living area or a closed kitchen.

Communal facilities include a large 110m<sup>2</sup> salt-water swimming pool, a solarium surrounded by greenery and a chill-out area to relax in.

La Campana is a great location within easy reach of the best golf courses, beaches, restaurants, shops, banks, schools and the luxurious area of Puerto Banús.