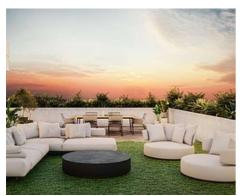

The homes are spacious and light with a modern design. Choose from an open-plan layout for the kitchen and living area or a closed kitchen.

Communal facilities include a large 110m<sup>2</sup> salt-water swimming pool, a solarium surrounded by greenery and a chill-out area to relax in.